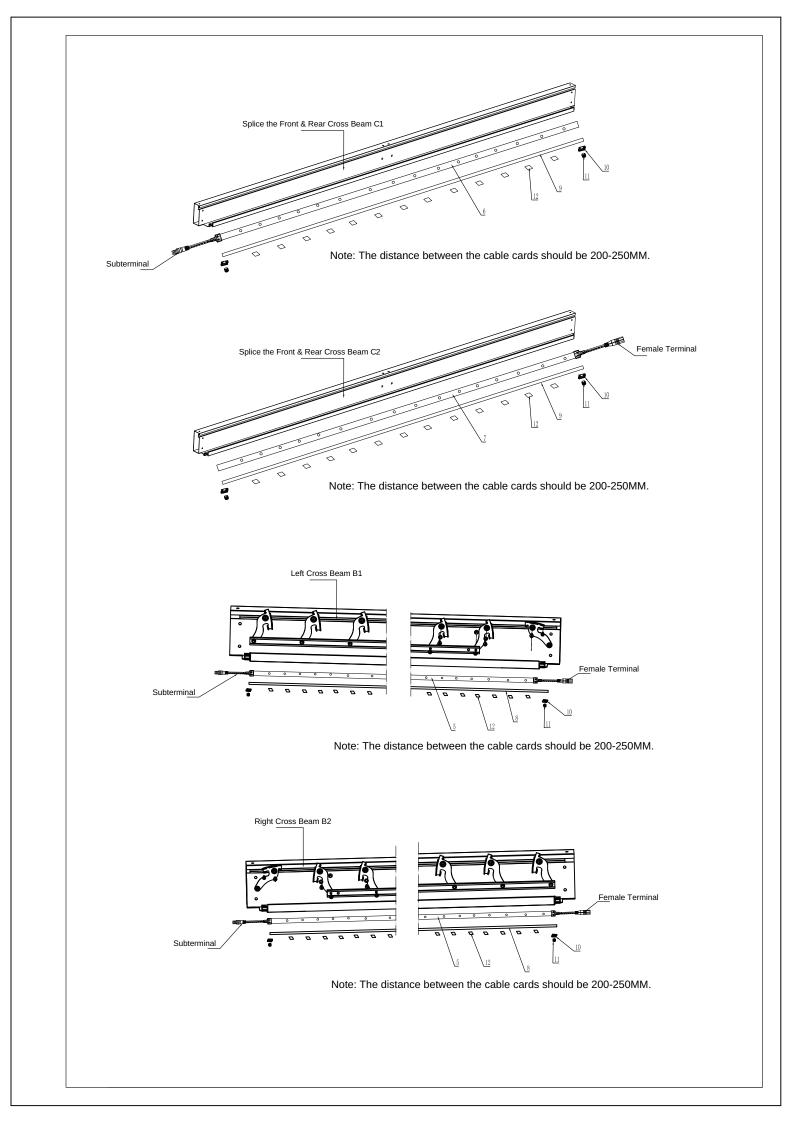

## **Bill of Materials List**

| No. | Component<br>Name                                                          | Component Diagram                               | Quantity                                         |
|-----|----------------------------------------------------------------------------|-------------------------------------------------|--------------------------------------------------|
| 1   | 12V Switching Power<br>Supply & Controller<br>Power Cords & Power<br>Cords | double-headed                                   | 1                                                |
| 2   | LED Controller<br>& LED Power<br>Cord 500MM                                |                                                 | 2                                                |
| 3   | 8400 Three-Way                                                             |                                                 | 2                                                |
| 4   | Two Core Coaxial<br>Extension Cord with<br>Male & Female Ends              |                                                 | 1                                                |
| 5   | Strip 1                                                                    | ₩ <b>∭ 1</b>                                    | 2                                                |
| 6   | Strip 2                                                                    |                                                 | 2                                                |
| 7   | Strip 3                                                                    | <u>8 8 9 0 0 0 0 0 0 0 0 0 0 0 0 0 0 0 0 0 </u> | 2                                                |
| 8   | Lampshade 1                                                                |                                                 | 2                                                |
| 9   | Lampshade 2                                                                |                                                 | 4                                                |
| 10  | Cable Press Block                                                          |                                                 | 12                                               |
| 11  | Cable Press<br>Block Screw                                                 |                                                 | 12                                               |
| 12  | Cable Card                                                                 |                                                 | 5.8*3M 60<br>5.8*4M 66<br>7.8*3M 72<br>7.8*4M 78 |
| 13  | Cross-recessed Self<br>Drilling & Tapping<br>Screw                         | ©===> ST4. 2*25                                 | 6                                                |
| 14  | Single Key<br>Remote                                                       | (y)                                             | 1                                                |