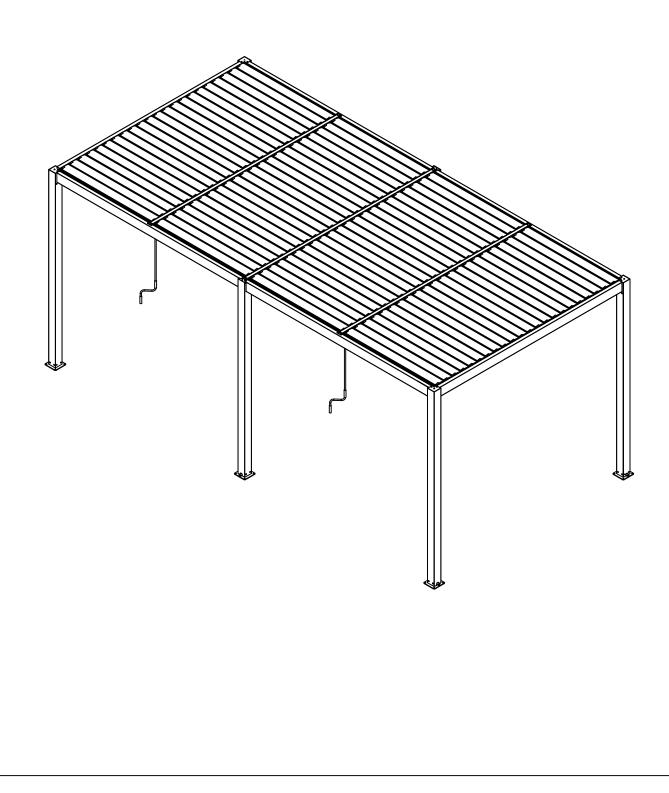

## **Installation Instructions for 8610E with LED Light**

5.8\*3M 5.8\*4M 7.8\*3M 7.8\*4M