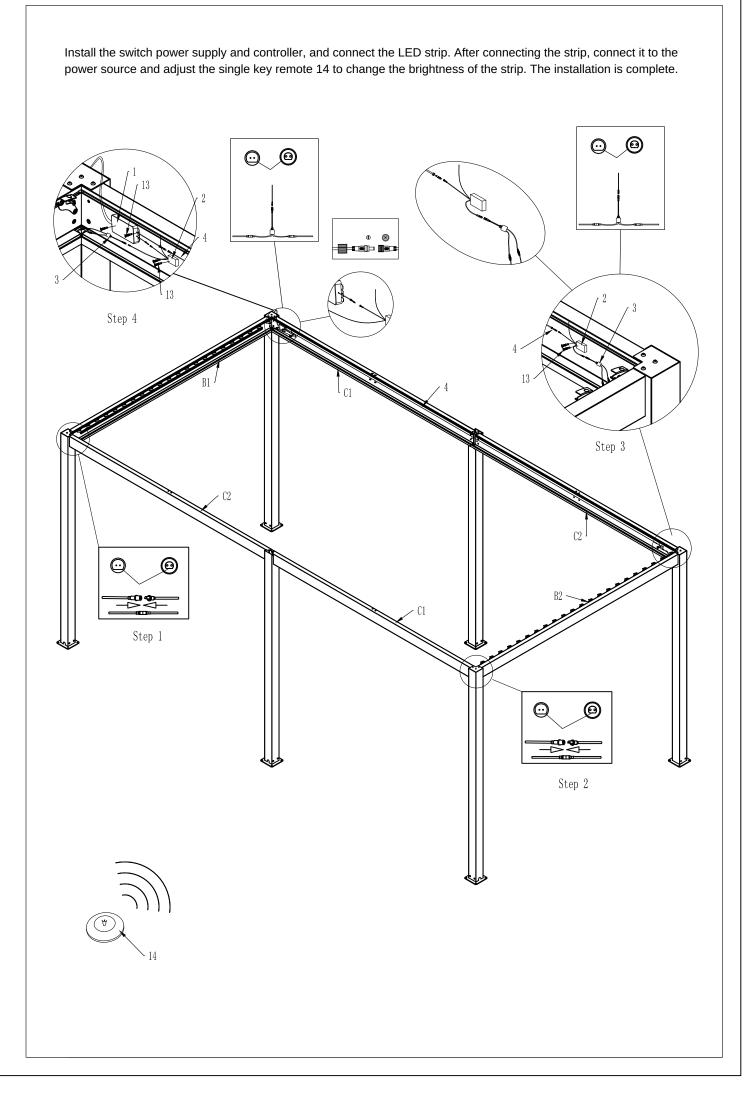

## **Bill of Materials List**

| No. | Component<br>Name                                                          | Component Diagram                               | Quantity                                         |
|-----|----------------------------------------------------------------------------|-------------------------------------------------|--------------------------------------------------|
| 1   | 12V Switching Power<br>Supply & Controller<br>Power Cords & Power<br>Cords | double-headed                                   | 1                                                |
| 2   | LED Controller<br>& LED Power<br>Cord 500MM                                |                                                 | 2                                                |
| 3   | 8400 Three-Way                                                             |                                                 | 2                                                |
| 4   | Two Core Coaxial<br>Extension Cord with<br>Male & Female Ends              |                                                 | 1                                                |
| 5   | Strip 1                                                                    | ₩ <b>∭ 1</b>                                    | 2                                                |
| 6   | Strip 2                                                                    |                                                 | 2                                                |
| 7   | Strip 3                                                                    | <u>8 8 9 0 0 0 0 0 0 0 0 0 0 0 0 0 0 0 0 0 </u> | 2                                                |
| 8   | Lampshade 1                                                                |                                                 | 2                                                |
| 9   | Lampshade 2                                                                |                                                 | 4                                                |
| 10  | Cable Press Block                                                          |                                                 | 12                                               |
| 11  | Cable Press<br>Block Screw                                                 |                                                 | 12                                               |
| 12  | Cable Card                                                                 |                                                 | 5.8*3M 60<br>5.8*4M 66<br>7.8*3M 72<br>7.8*4M 78 |
| 13  | Cross-recessed Self<br>Drilling & Tapping<br>Screw                         | ©===> ST4. 2*25                                 | 6                                                |
| 14  | Single Key<br>Remote                                                       | (y)                                             | 1                                                |