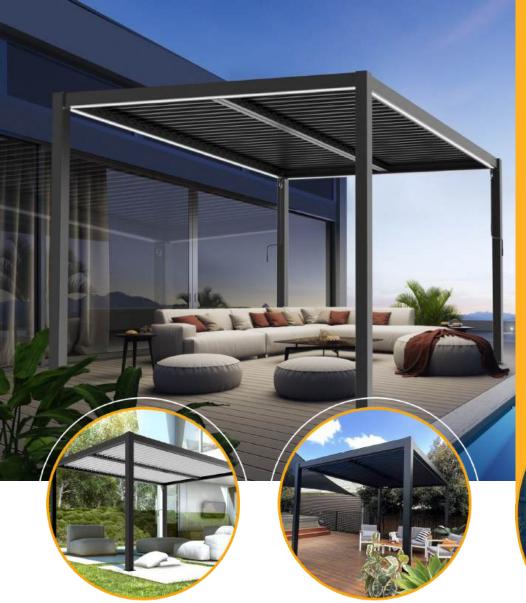

### PERFECT FOR OUTDOOR **ENTERTAINMENT**

Unique Louvered Pergolas are the ideal structure for outdoor entertaining. Our innovative design allows you to easily adjust the amount of light and ventilation, giving you full control over your outdoor environment no matter what the weather is doing outside.

With our simple DIY installation process, Unique Louvered Pergolas can be up and ready within hours, allowing you to enjoy the outdoors with your friends and family immediately. And because they're made from corrosion-resistant materials, you can be sure that your structure will last for years with minimal maintenance.

Whether it's hosting a barbecue or simply relaxing in the shade, Unique Louvered Pergolas are the perfect solution for any outdoor entertaining area.