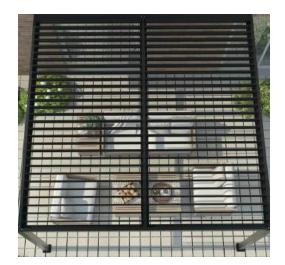

#### **Fixed Louver Wall Panels**

Sizes available

90cm x 238cm | 123m x 238m

**Colours** 

Black Grey White