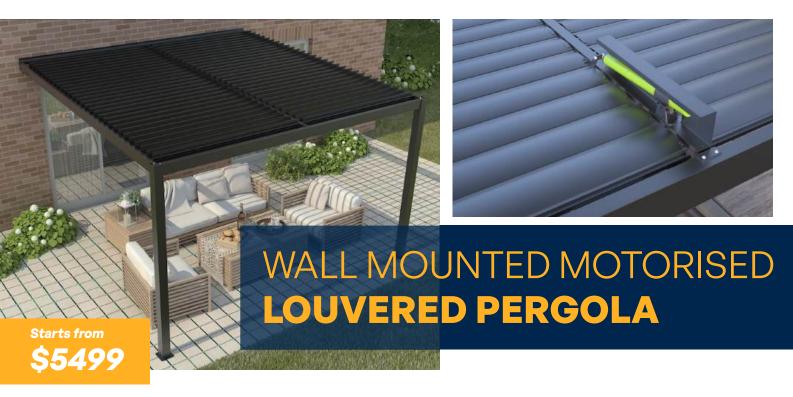

The Motorised Wall Mounted Louvered Pergolas from Unique Pergolas is a cutting-edge outdoor structure that combines the beauty and functionality of a pergola with the versatility and convenience of a louvered roof. With its motorised louvers, this innovative pergola allows you to adjust the amount of shade, light, and ventilation in your outdoor space at the touch of a button, giving you complete control over your environment and enhancing your comfort and enjoyment year-round. Whether you want to relax in the sun, stay cool in the shade, or entertain guests in style, the Motorised Wall Mounted Louvered Pergola is the perfect solution for anyone who wants to make the most of their outdoor living space.

#### All Motorised pergolas come with FREE LED Lights

White

Grev

Black

There has never been a better time to choose a DIY Louvered Pergola from Unique Pergolas. Our entire range is designed to extend your home's outdoor living space and provide a sanctuary for quality family time and great outdoor entertaining.