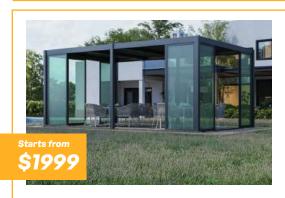

The Motorised Louvered Pergola from Unique Pergolas is a cutting-edge outdoor structure that combines the beauty and functionality of a pergola with the versatility and convenience of a louvered roof. With its motorised louvers, this innovative pergola allows you to adjust the amount of shade, light, and ventilation in your outdoor space at the touch of a button, giving you complete control over your environment and enhancing your comfort and enjoyment year-round. Whether you want to relax in the sun, stay cool in the shade, or entertain guests in style, the Motorised Louvered Pergola is the perfect solution for anyone who wants to make the most of their outdoor living space.

#### All Motorised pergolas come with FREE LED Lights

3m x 3m | 3m x 4m | 4m x 4m | 6m x 3m | 6m x 4m | 8m x 3m | 8m x 4m

Grev

White

Nth Geelong, Victoria

There has never been a better time to choose a DIY Louvered Pergola from Unique Pergolas. Our entire range is designed to extend your home's outdoor living space and provide a sanctuary for quality family time and great outdoor entertaining.