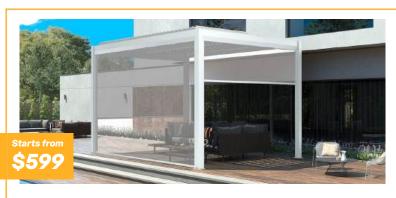

The Manual Louvered Pergola from Unique Pergolas is a stylish and practical outdoor structure that provides shade, ventilation, and privacy while enhancing the aesthetic appeal of your home. Featuring manually adjustable louvres, this versatile pergola allows you to control the amount of light and airflow in your outdoor space, giving you a comfortable and customisable environment for relaxing, entertaining, or working. With its durable construction, low maintenance requirements, and timeless design, the Manual Louvered Pergola is an ideal solution for anyone who wants to create a beautiful and functional outdoor living area that reflects their personal style and taste.

#### LED kits for manual pergola (5.8X3M 5.8X4M 7.8X3M 7.8X4M)(1)

### Sizes available

3m x 3m | 3m x 4m | 4m x 4m | 6m x 3m | 6m x 4m | 8m x 3m | 8m x 4m

Black

White

0466 272 074

There has never been a better time to choose a DIY Louvered Pergola from Unique Pergolas. Our entire range is designed to extend your home's outdoor living space and provide a sanctuary for quality family time and great outdoor entertaining.