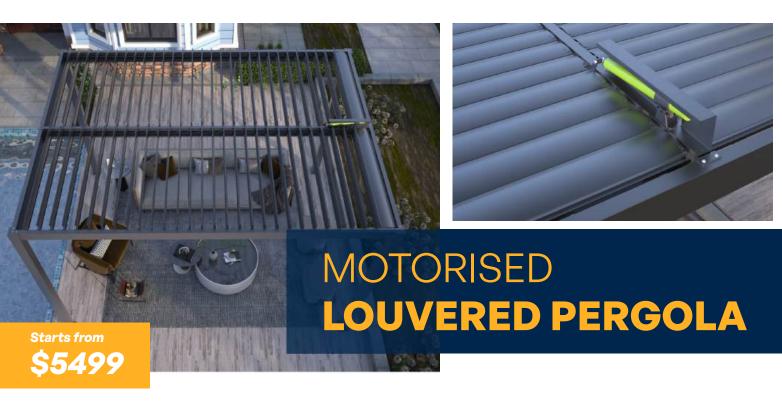

The Motorised Louvered Pergola from Unique Pergolas is a cutting-edge outdoor structure that combines the beauty and functionality of a pergola with the versatility and convenience of a louvered roof. With its motorised louvers, this innovative pergola allows you to adjust the amount of shade, light, and ventilation in your outdoor space at the touch of a button, giving you complete control over your environment and enhancing your comfort and enjoyment year-round. Whether you want to relax in the sun, stay cool in the shade, or entertain guests in style, the Motorised Louvered Pergola is the perfect solution for anyone who wants to make the most of their outdoor living space.

#### All Motorised pergolas come with FREE LED Lights

3m x 3m | 3m x 4m | 4m x 4m | 6m x 3m | 6m x 4m | 8m x 3m | 8m x 4m

Grev

White

Nth Geelong, Victoria

There has never been a better time to choose a DIY Louvered Pergola from Unique Pergolas. Our entire range is designed to extend your home's outdoor living space and provide a sanctuary for quality family time and great outdoor entertaining.