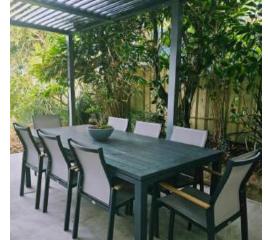

The Manual Louvered Pergola from Unique Pergolas is a stylish and practical outdoor structure that provides shade, ventilation, and privacy while enhancing the aesthetic appeal of your home. Featuring manually adjustable louvres, this versatile pergola allows you to control the amount of light and airflow in your outdoor space, giving you a comfortable and customisable environment for relaxing, entertaining, or working. With its durable construction, low maintenance requirements, and timeless design, the Manual Louvered Pergola is an ideal solution for anyone who wants to create a beautiful and functional outdoor living area that reflects their personal style and taste.

The Wall Mounted Manual Louvered Pergola (3m x 3m) from Unique Pergolas is a stylish and practical outdoor structure that provides shade, ventilation, and privacy while enhancing the aesthetic appeal of your home. Featuring manually adjustable louvres, this versatile pergola allows you to control the amount of light and airflow in your outdoor space, giving you a comfortable and customisable environment for relaxing, entertaining, or working. With its durable construction, low maintenance requirements, and timeless design, the Wall Mounted Manual Louvered Pergola (3m x 3m) is an ideal solution for anyone who wants to create a beautiful and functional outdoor living area that reflects their personal style and taste.