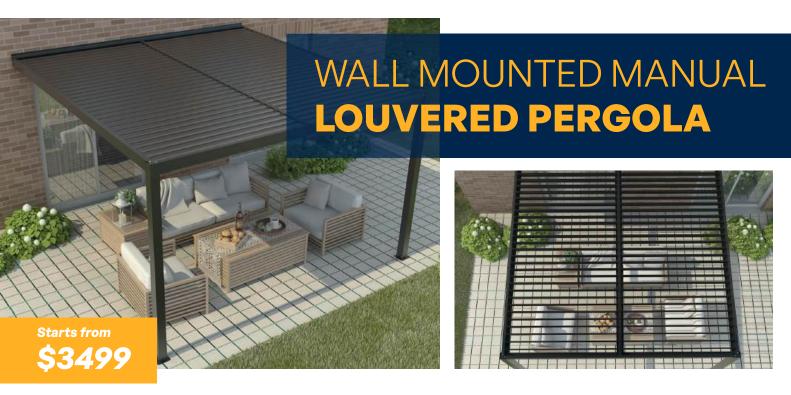

The Wall Mounted Manual Louvered Pergola (3m x 3m) from Unique Pergolas is a stylish and practical outdoor structure that provides shade, ventilation, and privacy while enhancing the aesthetic appeal of your home. Featuring manually adjustable louvres, this versatile pergola allows you to control the amount of light and airflow in your outdoor space, giving you a comfortable and customisable environment for relaxing, entertaining, or working. With its durable construction, low maintenance requirements, and timeless design, the Wall Mounted Manual Louvered Pergola (3m x 3m) is an ideal solution for anyone who wants to create a beautiful and functional outdoor living area that reflects their personal style and taste.

#### LED kits for manual pergola (5.8X3M 5.8X4M 7.8X3M 7.8X4M)(1)

3m x 3m | 3m x 4m | 4m x 4m | 6m x 3m | 6m x 4m | 8m x 3m | 8m x 4m

Grev

White

Nth Geelong, Victoria

There has never been a better time to choose a DIY Louvered Pergola from Unique Pergolas. Our entire range is designed to extend your home's outdoor living space and provide a sanctuary for quality family time and great outdoor entertaining.