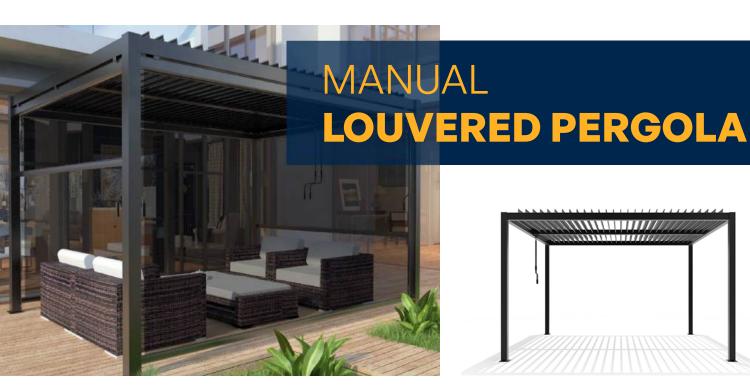

The Manual Louvered Pergola from Unique Pergolas is a stylish and practical outdoor structure that provides shade, ventilation, and privacy while enhancing the aesthetic appeal of your home. Featuring manually adjustable louvres, this versatile pergola allows you to control the amount of light and airflow in your outdoor space, giving you a comfortable and customisable environment for relaxing, entertaining, or working. With its durable construction, low maintenance requirements, and timeless design, the Manual Louvered Pergola is an ideal solution for anyone who wants to create a beautiful and functional outdoor living area that reflects their personal style and taste.

#### LED kits for manual pergola (5.8X3M 5.8X4M 7.8X3M 7.8X4M)(1)

### Sizes available

3m x 3m | 3m x 4m | 4m x 4m | 6m x 3m | 6m x 4m | 8m x 3m | 8m x 4m

Black

White

0466 272 074

There has never been a better time to choose a DIY Louvered Pergola from Unique Pergolas. Our entire range is designed to extend your home's outdoor living space and provide a sanctuary for quality family time and great outdoor entertaining.