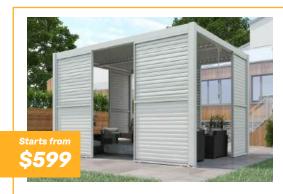

The Wall Mounted Manual Louvered Pergola (3m x 3m) from Unique Pergolas is a stylish and practical outdoor structure that provides shade, ventilation, and privacy while enhancing the aesthetic appeal of your home. Featuring manually adjustable louvres, this versatile pergola allows you to control the amount of light and airflow in your outdoor space, giving you a comfortable and customisable environment for relaxing, entertaining, or working. With its durable construction, low maintenance requirements, and timeless design, the Wall Mounted Manual Louvered Pergola (3m x 3m) is an ideal solution for anyone who wants to create a beautiful and functional outdoor living area that reflects their personal style and taste.