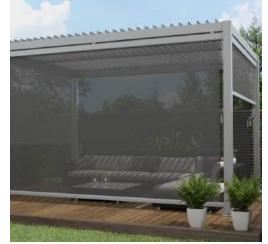

The Motorised Louvered Pergola from Unique Pergolas is a cutting-edge outdoor structure that combines the beauty and functionality of a pergola with the versatility and convenience of a louvered roof. With its motorised louvers, this innovative pergola allows you to adjust the amount of shade, light, and ventilation in your outdoor space at the touch of a button, giving you complete control over your environment and enhancing your comfort and enjoyment year-round. Whether you want to relax in the sun, stay cool in the shade, or entertain guests in style, the Motorised Louvered Pergola is the perfect solution for anyone who wants to make the most of their outdoor living space.

#### All Motorised pergolas come with FREE LED Lights

3m x 3m | 3m x 4m | 4m x 4m | 6m x 3m | 6m x 4m | 8m x 3m | 8m x 4m

Grev

White

Nth Geelong, Victoria

There has never been a better time to choose a DIY Louvered Pergola from Unique Pergolas. Our entire range is designed to extend your home's outdoor living space and provide a sanctuary for quality family time and great outdoor entertaining.