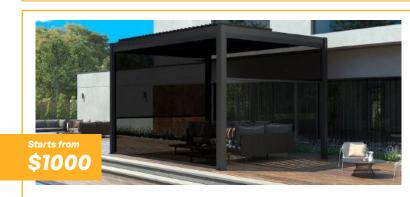

The Motorised Wall Mounted Louvered Pergolas from Unique Pergolas is a cutting-edge outdoor structure that combines the beauty and functionality of a pergola with the versatility and convenience of a louvered roof. With its motorised louvers, this innovative pergola allows you to adjust the amount of shade, light, and ventilation in your outdoor space at the touch of a button, giving you complete control over your environment and enhancing your comfort and enjoyment year-round. Whether you want to relax in the sun, stay cool in the shade, or entertain guests in style, the Motorised Wall Mounted Louvered Pergola is the perfect solution for anyone who wants to make the most of their outdoor living space.

#### All Motorised pergolas come with FREE LED Lights

White

Grev

Black

There has never been a better time to choose a DIY Louvered Pergola from Unique Pergolas. Our entire range is designed to extend your home's outdoor living space and provide a sanctuary for quality family time and great outdoor entertaining.