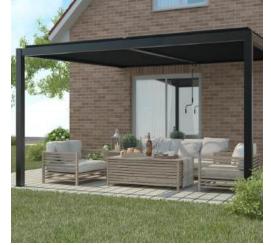

The Motorised Wall Mounted Louvered Pergolas from Unique Pergolas is a cutting-edge outdoor structure that combines the beauty and functionality of a pergola with the versatility and convenience of a louvered roof. With its motorised louvers, this innovative pergola allows you to adjust the amount of shade, light, and ventilation in your outdoor space at the touch of a button, giving you complete control over your environment and enhancing your comfort and enjoyment year-round. Whether you want to relax in the sun, stay cool in the shade, or entertain guests in style, the Motorised Wall Mounted Louvered Pergola is the perfect solution for anyone who wants to make the most of their outdoor living space.

#### All Motorised pergolas come with FREE LED Lights

White

Grev

Black

There has never been a better time to choose a DIY Louvered Pergola from Unique Pergolas. Our entire range is designed to extend your home's outdoor living space and provide a sanctuary for quality family time and great outdoor entertaining.